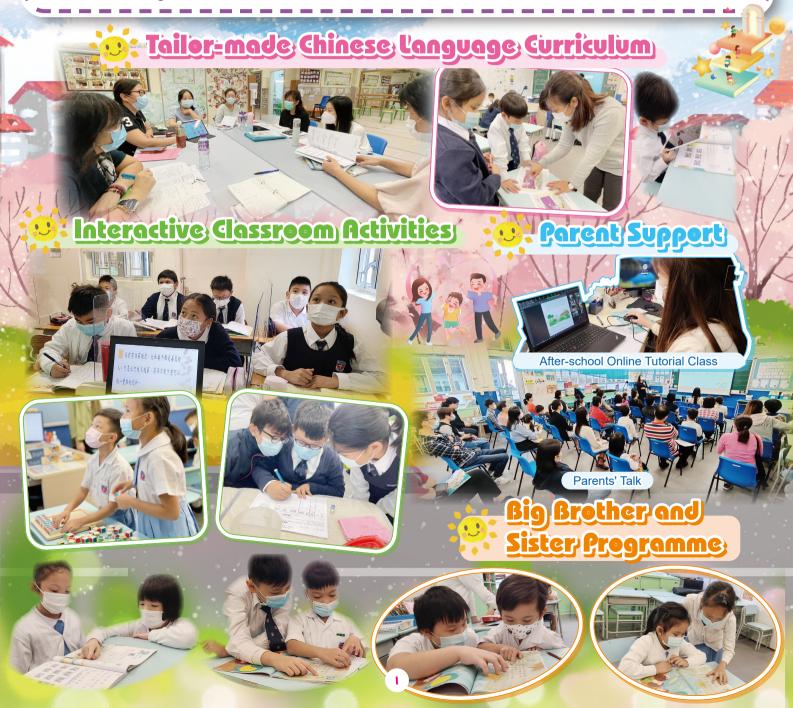

## Supporting All Learners

Our school provides various opportunities for multiracial students to learn and understand different cultures and beliefs. We offer numerous support schemes to cater for students with diverse learning needs.

हाम्रा विद्यार्थीहरू बहुजातीय पृष्ठभूमिका छन्, जसले गर्दा विद्यार्थीहरूलाई विभिन्न संस्कृतिहरु र धर्महरु बारे सिक्ने अवसर प्रदान गर्दछ । हाम्रो विद्यालयले विद्यार्थीहरूको विविध आवश्यकताहरूलाई परा गर्न विभिन्न सहयोग योजनाहरू प्रदान गर्दछ ।